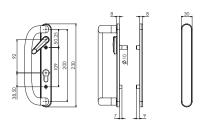

## **ProLinea Patio Door Handle**

- Manufactured from aluminium (painted finishes) and zinc (plated finishes)
- The long D-shaped lever is styled for optimum comfort and ease of use
- Reversible, suitable for left or right handed doors
- Suitable for PVCu, timber and aluminium patio doors
- Available in 6 combinations of lever, blind and blank, with and without PZ's to suit most applications
- Supplied complete with fixing screws as standard
- Operational reliability independently tested to 50,000 cycles

1. Internal PZ with lever/External PZ with lever

4. Internal blind/External blind

2. Internal PZ with lever/External blind with lever

5. Internal blind with lever/External blank

3. Internal PZ with lever/External blank

6. Internal blind/External blank