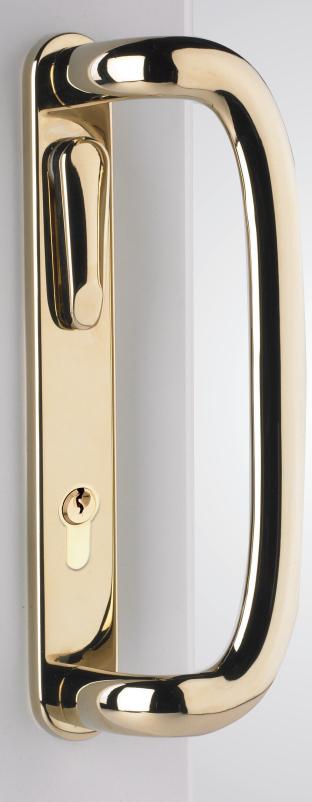

## **ProLinea Patio Door Handle**

Perfectly suited, stylish design, reliable operation and durable finishes.

## **ProLinea Patio Door Handle**

- Manufactured from aluminium (painted finishes) and zinc (plated finishes)
- The long D-shaped lever is styled for optimum comfort and ease of use
- Reversible, suitable for left or right handed doors
- Suitable for PVCu, timber and aluminium patio doors
- Available in 6 combinations of lever, blind and blank, with and without PZ's to suit most applications
- Supplied complete with fixing screws as standard
- Operational reliability independently tested to 50,000 cycles