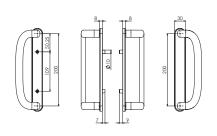

1. Internal PZ with lever/External PZ with lever

4. Internal blind/External blind

2. Internal PZ with lever/External blind with lever

5. Internal blind with lever/External blank

3. Internal PZ with lever/External blank

6. Internal blind/External blank