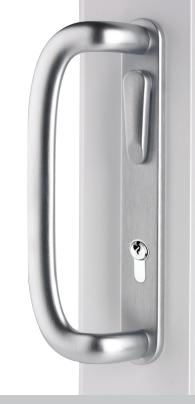

## **ProLinea Patio Door Handle**

Perfectly suited, stylish design, reliable operation and durable finishes.

## **ProLinea Patio Door Handle**

- Manufactured from aluminium (painted finishes) and zinc (plated finishes)
- The long D-shaped lever is styled for optimum comfort and ease of use
- Reversible, suitable for left or right handed doors
- Suitable for PVCu, timber and aluminium patio doors
- Available in 6 combinations of lever, blind and blank, with and without PZ's to suit most applications
- Supplied complete with fixing screws as standard
- Operational reliability independently tested to 50,000 cycles