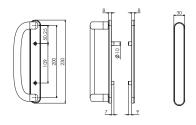

## **ProLinea Patio Door Handle**

- Manufactured from aluminium (painted finishes) and zinc (plated finishes)
- The long D-shaped lever is styled for optimum comfort and ease of use
- Reversible, suitable for left or right handed doors
- Suitable for PVCu, timber and aluminium patio doors
- Available in 6 combinations of lever, blind and blank, with and without PZ's to suit most applications
- Supplied complete with fixing screws as standard
- Operational reliability independently tested to 50,000 cycles

1. Internal PZ with lever/External PZ with lever

4. Internal blind/External blind

2. Internal PZ with lever/External blind with lever

5. Internal blind with lever/External blank

3. Internal PZ with lever/External blank

6. Internal blind/External blank