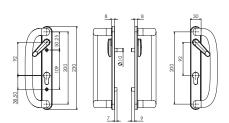

1. Internal PZ with lever/External PZ with lever

4. Internal blind/External blind

2. Internal PZ with lever/External blind with lever

5. Internal blind with lever/External blank

3. Internal PZ with lever/External blank

6. Internal blind/External blank