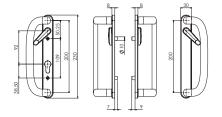

1. Internal PZ with lever/External PZ with lever

4. Internal blind/External blind

2. Internal PZ with lever/External blind with lever

5. Internal blind with lever/External blank

3. Internal PZ with lever/External blank

6. Internal blind/External blank