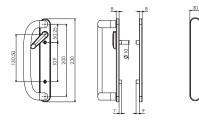

1. Internal PZ with lever/External PZ with lever

4. Internal blind/External blind

2. Internal PZ with lever/External blind with lever

5. Internal blind with lever/External blank

3. Internal PZ with lever/External blank

6. Internal blind/External blank