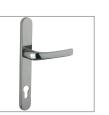

## **ProLinea Door Handle**

- Residential door handle
- Manufactured from aluminium (painted and anodised F1 & F3 finishes) or zinc (plated finishes)
- 240mm backplate to suit most locking systems
- PZ 92/62
- Backplate features an integrated spring mechanism to ensure that lever returns consistently to 90°, avoiding any 'handle sag' and for ease of fabrication
- Suitable for use with sprung and unsprung door locks
- Rotate lever 180° to suit both left and right handed doors
- Corrosion resistance salt spray tested to 240 hours (plated finishes) and 480 hours (powder coated finishes)
- Operational reliability UKAS tested to 50,000 cycles under load
- Fixing screws supplied

## Technical Specification

Lever/lever, 240mm backplate, PZ 92/62

Lever/pad, 240mm backplate, PZ 92/62