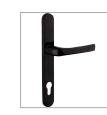

## ProLinea Door Handle

Perfectly suited, stylish design, reliable operation and durable finishes.

## **ProLinea Door Handle**

- Residential door handle
- Manufactured from aluminium (painted and anodised F1 & F3 finishes) or zinc (plated finishes)
- 240mm backplate to suit most locking systems
- PZ 92/62
- Backplate features an integrated spring mechanism to ensure that lever returns consistently to 90°, avoiding any 'handle sag' and for ease of fabrication
- Suitable for use with sprung and unsprung door locks
- Rotate lever 180° to suit both left and right handed doors
- Corrosion resistance salt spray tested to 240 hours (plated finishes) and 480 hours (powder coated finishes)
- Operational reliability UKAS tested to 50,000 cycles under load
- Fixing screws supplied