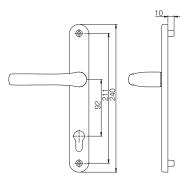

## Technical Specification

Lever/lever, 240mm backplate, PZ 92/62

Lever/pad, 240mm backplate, PZ 92/62