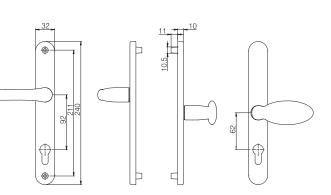

## **ProLinea Door Handle**

- Residential door handle
- Manufactured from aluminium (painted and anodised F1 & F3 finishes) or zinc (plated finishes)
- 240mm backplate to suit most locking systems
- PZ 92/62
- Backplate features an integrated spring mechanism to ensure that lever returns consistently to 90°, avoiding any 'handle sag' and for ease of fabrication
- Suitable for use with sprung and unsprung door locks
- Rotate lever 180° to suit both left and right handed doors
- Corrosion resistance salt spray tested to 240 hours (plated finishes) and 480 hours (powder coated finishes)
- Operational reliability UKAS tested to 50,000 cycles under load
- Fixing screws supplied

## Technical Specification

Lever/lever, 240mm backplate, PZ 92/62

Lever/pad, 240mm backplate, PZ 92/62