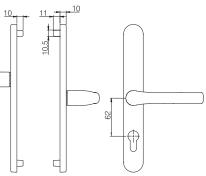

## Technical Specification

Lever/lever, 240mm backplate, PZ 92/62

Lever/pad, 240mm backplate, PZ 92/62