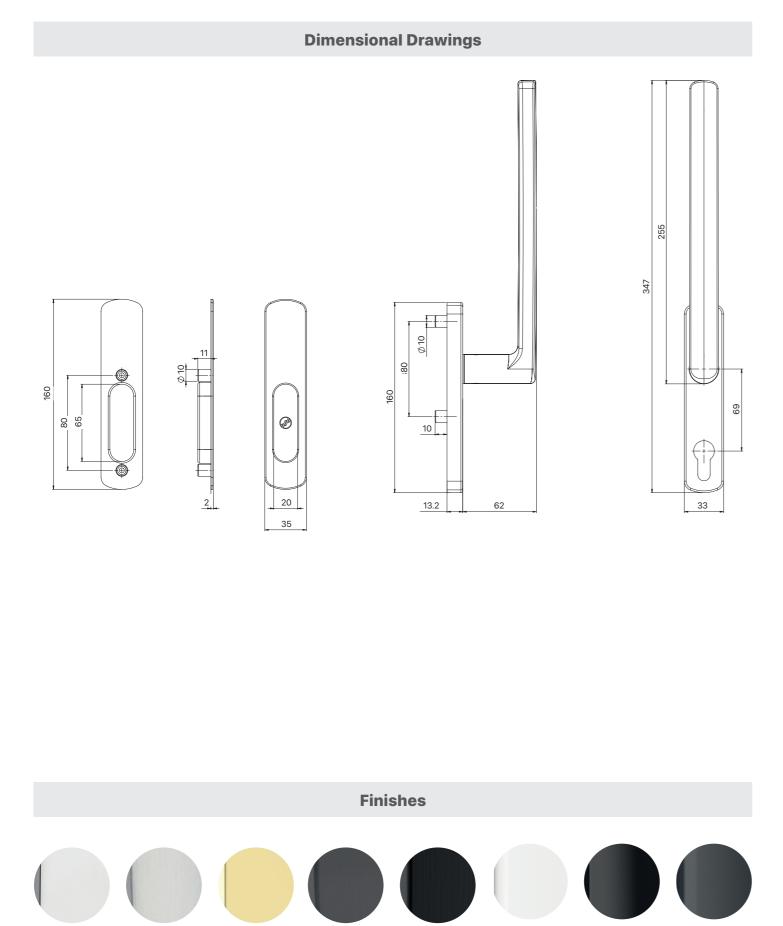

#### **Part Numbers**

| Description                                                                              | Grade | Polished<br>Stainless | Brushed<br>Stainless | Polished<br>Gold PVD<br>Stainless | Luna<br>Grey PVD<br>Stainless | Luna<br>Black PVD<br>Stainless | Powder<br>Coated<br>White<br>Stainless | Powder<br>Coated<br>Black<br>Stainless | Powder<br>Coated<br>Anthracite<br>Stainless |
|------------------------------------------------------------------------------------------|-------|-----------------------|----------------------|-----------------------------------|-------------------------------|--------------------------------|----------------------------------------|----------------------------------------|---------------------------------------------|
| Harbour Stainless Steel Lift & Slide Patio Handleset<br>Internal (PZ) External (Pull)    | 316   | 576701                | 576702               | -                                 | -                             | -                              | -                                      | -                                      | -                                           |
| Harbour Stainless Steel Lift & Slide Patio Handleset<br>Internal (PZ) External (Pull)    | 304   | -                     | -                    | 576704                            | 576700                        | 576706                         | 576708                                 | 576707                                 | 576709                                      |
| Harbour Stainless Steel Lift & Slide Patio Handleset<br>Internal (No PZ) External (Pull) | 316   | 576721                | 576722               | -                                 | -                             | -                              | -                                      | -                                      | -                                           |
| Harbour Stainless Steel Lift & Slide Patio Handleset<br>Internal (No PZ) External (Pull) | 304   | -                     | -                    | 576724                            | 576720                        | 576726                         | 576728                                 | 576727                                 | 576729                                      |
| Harbour Stainless Steel Lift & Slide Patio Handleset<br>Internal (PZ) External (PZ)      | 316   | 576741                | 576742               | -                                 | -                             | -                              | -                                      | -                                      | -                                           |
| Harbour Stainless Steel Lift & Slide Patio Handleset<br>Internal (PZ) External (PZ)      | 304   | -                     | -                    | 576744                            | 576740                        | 576746                         | 576748                                 | 576747                                 | 576749                                      |