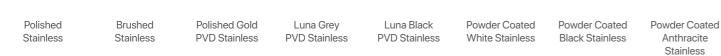

Polished and Brushed finishes available in 316 Stainless Steel. PVD and Powder-Coated finishes available in 304 Stainless Steel.

#### **Part Numbers**

| Description                                                                              | Grade | Polished<br>Stainless | Brushed<br>Stainless | Polished<br>Gold PVD<br>Stainless | Luna<br>Grey PVD<br>Stainless | Luna<br>Black PVD<br>Stainless | Powder<br>Coated<br>White<br>Stainless | Powder<br>Coated<br>Black<br>Stainless | Powder<br>Coated<br>Anthracite<br>Stainless |
|------------------------------------------------------------------------------------------|-------|-----------------------|----------------------|-----------------------------------|-------------------------------|--------------------------------|----------------------------------------|----------------------------------------|---------------------------------------------|
| Harbour Stainless Steel Lift & Slide Patio Handleset<br>Internal (PZ) External (Pull)    | 316   | 576701                | 576702               | -                                 | -                             | -                              | -                                      | -                                      | -                                           |
| Harbour Stainless Steel Lift & Slide Patio Handleset<br>Internal (PZ) External (Pull)    | 304   | -                     | -                    | 576704                            | 576700                        | 576706                         | 576708                                 | 576707                                 | 576709                                      |
| Harbour Stainless Steel Lift & Slide Patio Handleset<br>Internal (No PZ) External (Pull) | 316   | 576721                | 576722               | -                                 | -                             | -                              | -                                      | -                                      | -                                           |
| Harbour Stainless Steel Lift & Slide Patio Handleset<br>Internal (No PZ) External (Pull) | 304   | -                     | -                    | 576724                            | 576720                        | 576726                         | 576728                                 | 576727                                 | 576729                                      |
| Harbour Stainless Steel Lift & Slide Patio Handleset<br>Internal (PZ) External (PZ)      | 316   | 576741                | 576742               | -                                 | -                             | -                              | -                                      | -                                      | -                                           |
| Harbour Stainless Steel Lift & Slide Patio Handleset<br>Internal (PZ) External (PZ)      | 304   | -                     | -                    | 576744                            | 576740                        | 576746                         | 576748                                 | 576747                                 | 576749                                      |