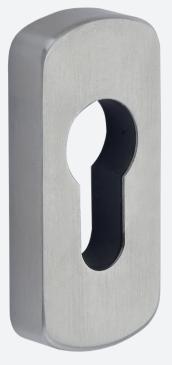

# Lever on Rose Stainless Steel Door Handle & Escutcheon

The Harbour Collection lever on rose door handle and escutcheon is crafted to stand the test of time, offering both 25 years surface and mechanical guarantees. With exceptional durability and sleek design, it's the perfect choice for a variety of applications.

### **Part Numbers**

| Description                                                 | Grade | Polished<br>Stainless | Brushed<br>Stainless | Polished<br>Gold PVD<br>Stainless | Luna<br>Grey PVD<br>Stainless | Luna<br>Black PVD<br>Stainless | Powder<br>Coated<br>White<br>Stainless | Powder<br>Coated<br>Black<br>Stainless | Powder<br>Coated<br>Anthracite<br>Stainless |
|-------------------------------------------------------------|-------|-----------------------|----------------------|-----------------------------------|-------------------------------|--------------------------------|----------------------------------------|----------------------------------------|---------------------------------------------|
| Harbour Stainless Steel<br>Lever on Rose and Escutcheon Set | 316   | 575301                | 575302               | -                                 | -                             | -                              | -                                      | -                                      | -                                           |
| Harbour Stainless Steel<br>Lever on Rose and Escutcheon Set | 304   | -                     | -                    | 575304                            | 575300                        | 575306                         | 575308                                 | 575307                                 | 575309                                      |
| Harbour Stainless Steel<br>Escutcheon Set                   | 304   | -                     | -                    | -                                 | 575330                        | 575336                         | -                                      | -                                      | -                                           |