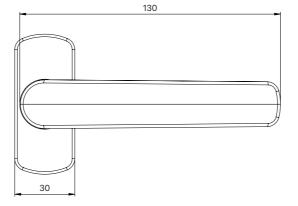

### **Dimensional Drawings**

Polished and Brushed finishes available in 316 Stainless Steel. PVD and Powder-Coated finishes available in 304 Stainless Steel.

\*Special order only