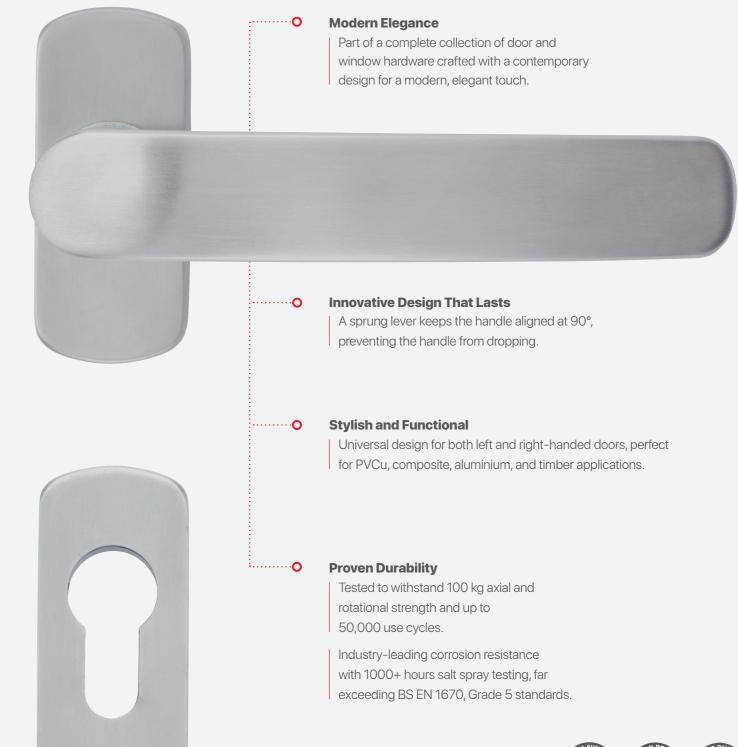

# Lever on Rose Stainless Steel Door Handle & Escutcheon

The Harbour Collection lever on rose door handle and escutcheon is crafted to stand the test of time, offering both 25 years surface and mechanical guarantees. With exceptional durability and sleek design, it's the perfect choice for a variety of applications.