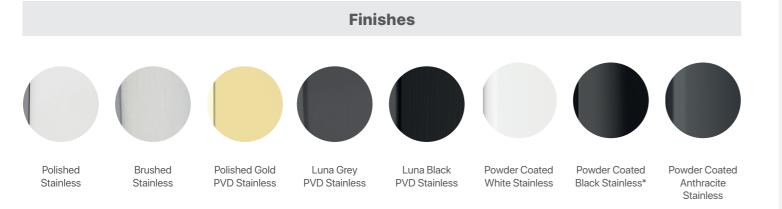

### **Part Numbers**

| Description                                                 | Grade | Polished<br>Stainless | Brushed<br>Stainless | Polished<br>Gold PVD<br>Stainless | Luna<br>Grey PVD<br>Stainless | Luna<br>Black PVD<br>Stainless | Powder<br>Coated<br>White<br>Stainless | Powder<br>Coated<br>Black<br>Stainless | Powder<br>Coated<br>Anthracite<br>Stainless |
|-------------------------------------------------------------|-------|-----------------------|----------------------|-----------------------------------|-------------------------------|--------------------------------|----------------------------------------|----------------------------------------|---------------------------------------------|
| Harbour Stainless Steel<br>Lever on Rose and Escutcheon Set | 316   | 575301                | 575302               | -                                 | -                             | -                              | -                                      | -                                      | -                                           |
| Harbour Stainless Steel<br>Lever on Rose and Escutcheon Set | 304   | -                     | -                    | 575304                            | 575300                        | 575306                         | 575308                                 | 575307                                 | 575309                                      |
| Harbour Stainless Steel<br>Escutcheon Set                   | 304   | -                     | -                    | -                                 | 575330                        | 575336                         | -                                      | -                                      | -                                           |