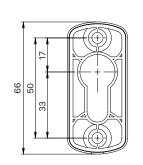

### **Dimensional Drawings**

Polished and Brushed finishes available in 316 Stainless Steel. PVD and Powder-Coated finishes available in 304 Stainless Steel.

\*Special order only