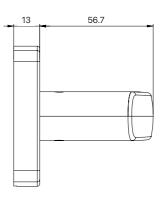

### **Dimensional Drawings**

Polished and Brushed finishes available in 316 Stainless Steel. PVD and Powder-Coated finishes available in 304 Stainless Steel.

\*Special order only