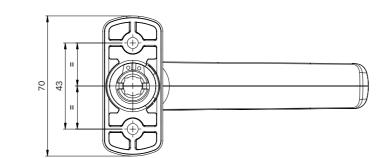

### **Dimensional Drawings**

Polished and Brushed finishes available in 316 Stainless Steel. PVD and Powder-Coated finishes available in 304 Stainless Steel.

\*Special order only