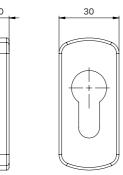

### **Dimensional Drawings**

Polished and Brushed finishes available in 316 Stainless Steel. PVD and Powder-Coated finishes available in 304 Stainless Steel.

\*Special order only