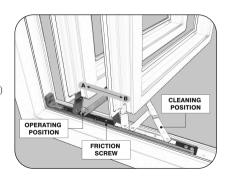

## IDEAL EGRESS FRICTION HINGE OPERATING GUIDE

The Ideal Egress Friction Hinge does not require the operation of any buttons and has an easy mechanism from the Egress to the Easy Clean function. Follow the steps below to clean external surfaces.

- 1. The window opens initially to an egress position.
- 2. Open the window fully. Once opened continue to apply pressure in the same direction to release the catches.
- 3. While maintaining pressure with one hand, hold the upright frame with your other hand and slide the window evenly across (from A to B) from the OPERATING POSITION to the CLEANING POSITION.
- 4. The window is now in the easy clean position.
- 5. To reset, close the window in the usual manner using the handle. There should be no need to use force.