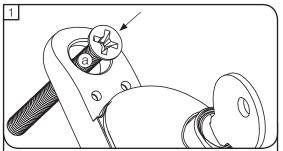

Ensure the window and the espag handle are in the closed position. Insert a fixing screw into the top fixing hole as shown above (a). ProLinea Espag Handle - Fitting Instructions

If the spindle and screws are too long they can be carefully cut to size with a hacksaw. Always wear the correct protective equipment when using tools.