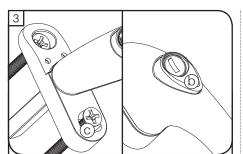

Press button (b) and rotate lever 90° to reveal bottom fixing hole (c) (caution window will open). Insert screw & carefully tighten.

Close lever. Push the screw cover (d) into location holes. Ensure cover sits flat, as diagram.