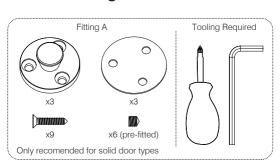

## HAB38-1800 Secret Fix - One side only - 3 Fixings

Suitably line the holes up on 'Fitting A' to where the handle will be fitted on the door, making sure it is straight.

making sure it is straight.

Optional: Use the provided template to ensure correct alignment. (See box)

Using the screws provided, screw 'fitting A' to the 3 positions where you have marked, one on the top marking one on the middle and one on the bottom. make sure it is secure.

Simply fix the handle onto the 3 fittings that are now securely on the door.

Tighten the grub screws at the top, middle and bottom fixing the handle to 'Fitting A'.