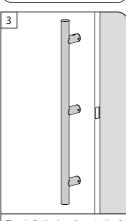

Using the screws provided, screw 'fitting A' to the 3 positions where you have marked, one on the top marking one on the middle and one on the bottom. make sure it is secure.

Simply fix the handle onto the 3 fittings that are now securely on the door.

Tighten the grub screws at the top, middle and bottom fixing the handle to 'Fitting A'.