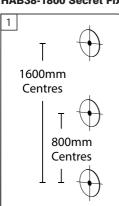

## HAB38-1800 Secret Fix - One side only - 3 Fixings

Suitably line the holes up on 'Fitting A' to where the handle will be fitted on the door, making sure it is straight.

making sure it is straight.

Optional: Use the provided template to ensure correct alignment. (See box)