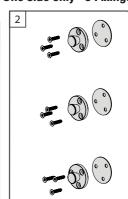

Using the screws provided, screw 'fitting A' to the 3 positions where you have marked, one on the top marking one on the middle and one on the bottom. make sure it is secure.

Simply fix the handle onto the 3 fittings that are now securely on the door.

Tighten the grub screws at the top, middle and bottom fixing the handle to 'Fitting A'.