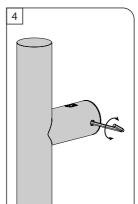

Tighten the grub screws at the top, middle and bottom fixing the handle to 'Fitting A'.