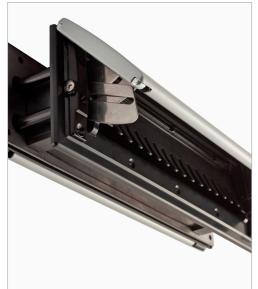

## Profect what matters the most

The **Barrier Protection** system offers enhanced security for your letterbox, featuring dual side shields that automatically extend when the flap opens, blocking access to your door's thumb turn or key from the outside.

With **CombShield technology**, the letterplate blocks any view into your home, stopping intruders from peeking through. Its unique comb-like teeth also prevent fishing tools from sliding around inside, helping protect keys and small valuables from being taken through the letterbox.