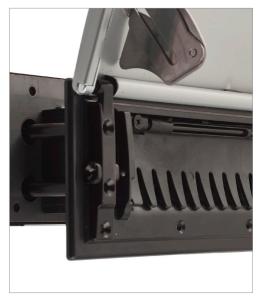

## Profect what matters the most

The **Barrier Protection** system offers enhanced security for your letterbox, featuring dual side shields that automatically extend when the flap opens, blocking access to your door's thumb turn or key from the outside.

With **CombShield technology**, the letterplate blocks any view into your home, stopping intruders from peeking through. Its unique comb-like teeth also prevent fishing tools from sliding around inside, helping protect keys and small valuables from being taken through the letterbox.